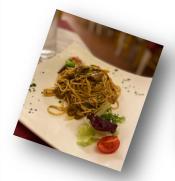

#### I PRIMI DELLA CASA

| Ravioli al Sugo d'Arrosto       | 12,00 euro |
|---------------------------------|------------|
| Tagliatelle ai funghi Porcini * | 12,00 euro |
| Linguine alle Vongole *         | 13,00 euro |