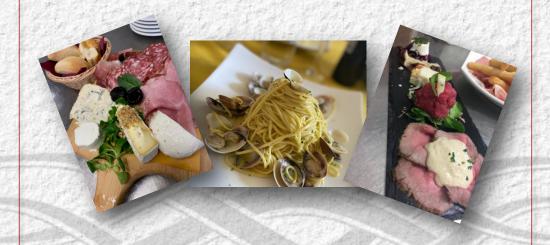

### **ANTIPASTI**

| Antipasto "Piemonte"                                    | 15,00 euro                                                    |
|---------------------------------------------------------|---------------------------------------------------------------|
| (Tomino verde con acciuga, fonduta, Battutina di carne) | Vitello Tonnato, Peperone in Bagna Cauda, Flan di verdura con |

| Tagliere Salumi e Formaggi (con confetture )             | 14,00 euro |
|----------------------------------------------------------|------------|
| Vitello Tonnato (con girello di manzo e fior di cappero) | 11,00 euro |
| Battuta di Carne                                         | 10,00 euro |

#### I PRIMI DELLA CASA

| Ravioli al Sugo d'Arrosto       | 12,00 euro |
|---------------------------------|------------|
| Tagliatelle ai funghi Porcini * | 12,00 euro |
| Linguine alle Vongole *         | 13,00 euro |

#### **SECONDI**

| Cotoletta Port dij Gai (200 grammi)                       | 15,00 euro   |
|-----------------------------------------------------------|--------------|
| (cotoletta impanata gigante Gorgonzola e Radicchio)       | 401          |
| Tagliata di Picanha (200 grammi) (con rucola, pomodorini) | · 14,00 euro |