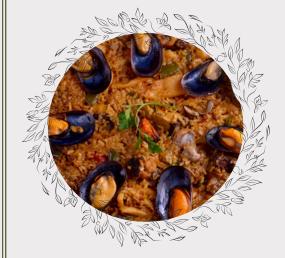

## Price per person. Minium 2 person

13,30€

11.20€

12,40€

27,90€

Per person

|  | Red peppers, squid and mussels.                                 | 11,200 |
|--|-----------------------------------------------------------------|--------|
|  | Prawns CWith prawns and clams.                                  | 12,30€ |
|  | Ribs and artichokes With ribs and artichokes.                   | 10,90€ |
|  | Iberian rice With ribs, pieces of Iberian palette and chickpeas | 12,10€ |
|  | "Secrets" and mushrooms With "secrets" (pork), mushrooms.       | 11,20€ |
|  | Chicken and vegetables                                          | 11,10€ |