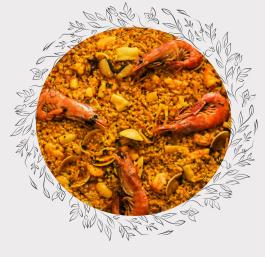

## Price per person. Minium 2 person

13,30€

11.20€

12,40€

27,90€

Per person

|  | Red peppers, squid and mussels.                                 | 11,200 |
|--|-----------------------------------------------------------------|--------|
|  | Prawns CWith prawns and clams.                                  | 12,30€ |
|  | Ribs and artichokes With ribs and artichokes.                   | 10,90€ |
|  | Iberian rice With ribs, pieces of Iberian palette and chickpeas | 12,10€ |
|  | "Secrets" and mushrooms With "secrets" (pork), mushrooms.       | 11,20€ |
|  | Chicken and vegetables                                          | 11,10€ |