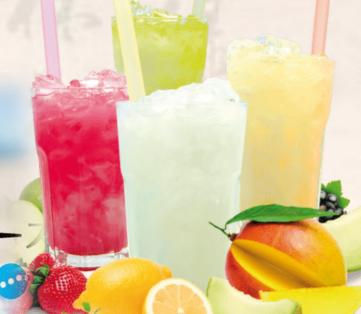

## COCKTAIL fresh & tasty

## COCKTAIL alcoholwij

€3,95

€3,95

| Gin Tonic<br>gin, tonic water, lime                                                    | €7,50 |
|----------------------------------------------------------------------------------------|-------|
| Pink Gin Spritz pink gin, lemon Juice, prosecco                                        | €7,50 |
| Strawberry Hill rum, lime juice, syrup, strawberry                                     | €7,50 |
| Sex on the beach<br>vodka, peach liquor, peach juice                                   | €7,50 |
| Espresso Martini<br>vodka, coffee liqueur, espresso                                    | €7,50 |
| Pornstar Martini passoa, vanilla vodka, lime juice                                     | €7,50 |
| <b>Tokyo tea</b> saké, gin, rum, melon liquor, lime juice                              | €8,50 |
| Long Island Ice Tea<br>gin, rum, vodka, tequila, cointreau,<br>lime juice, syrup, cola | €8,50 |
|                                                                                        |       |

The Shirley Temple is probably the most famous cocktail ever. This classic blend of ginger ale and grenadine with a squeeze of lemon or lime garnished with maraschino cherries is considered the world's first mocktail. And it is still very much alive today.