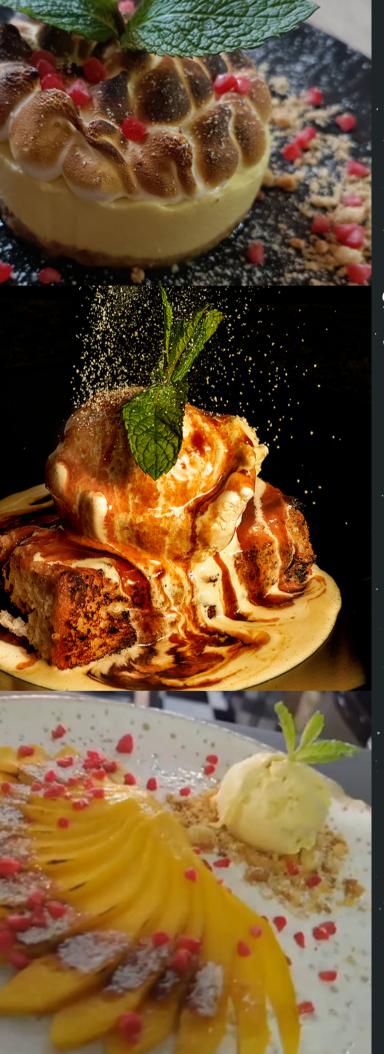

*Lemon pie (lemon pie with crumble and Swiss meringue) 6.90* 

Dark or white chocolate souffle with ice cream scoop 8.90

Kim Bread (brioche bread soaked in milk and cinnamon, marked on the griddle with butter, accompanied by vanilla ice cream and bathed with coffee toffee) 9.50

Caramelized mango fan with vanilla, ice cream 7.90

Prepared seasonal fruit 5.90

Special Esmeraldas Mojito (original or red fruits) 7.90

Mango, maracuyá or lemon sorbet (with a touch of rum to taste) 7.90